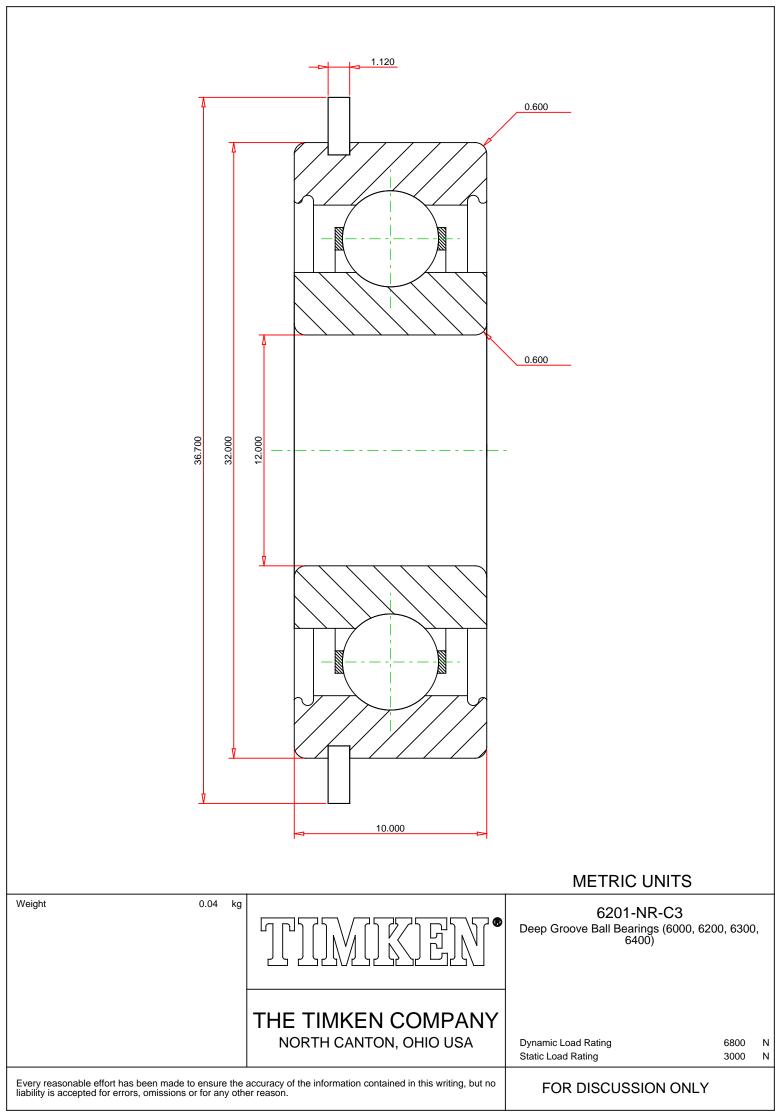

## Specifications | Dimensions | Basic Load Ratings | Factors

| Specifications – |              |               |  |  |
|------------------|--------------|---------------|--|--|
|                  | Clearance    | C3            |  |  |
|                  | Bore Size d  | 12.000 mm     |  |  |
|                  | Features     | Snap Ring     |  |  |
|                  | Bearing Type | Standard DGBB |  |  |
|                  | Weight       | 0.040 Kg      |  |  |

## Dimensions

32.000 mm

10.000 mm

|                    |                           |           | 8/23/2021   Page 2 of 2 |  |  |
|--------------------|---------------------------|-----------|-------------------------|--|--|
|                    | Radius Rs min             | 0.600 mm  |                         |  |  |
|                    | Snap Ring Diameter D2 max | 36.700 mm |                         |  |  |
|                    | Snap Ring Width f max     | 1.120 mm  |                         |  |  |
|                    |                           |           |                         |  |  |
| Basic Load Ratings |                           |           |                         |  |  |
|                    |                           |           |                         |  |  |
|                    | Cr - Dynamic Load Rating  | 6.8 kN    |                         |  |  |
|                    | COr - Static Load Rating  | 3 kN      |                         |  |  |
|                    |                           |           |                         |  |  |
| - Factors          |                           |           |                         |  |  |
|                    |                           |           |                         |  |  |
|                    | Grease Reference Speed    | 21000 rpm |                         |  |  |
|                    | Oil Reference Speed       | 30000 rpm |                         |  |  |
|                    |                           |           |                         |  |  |